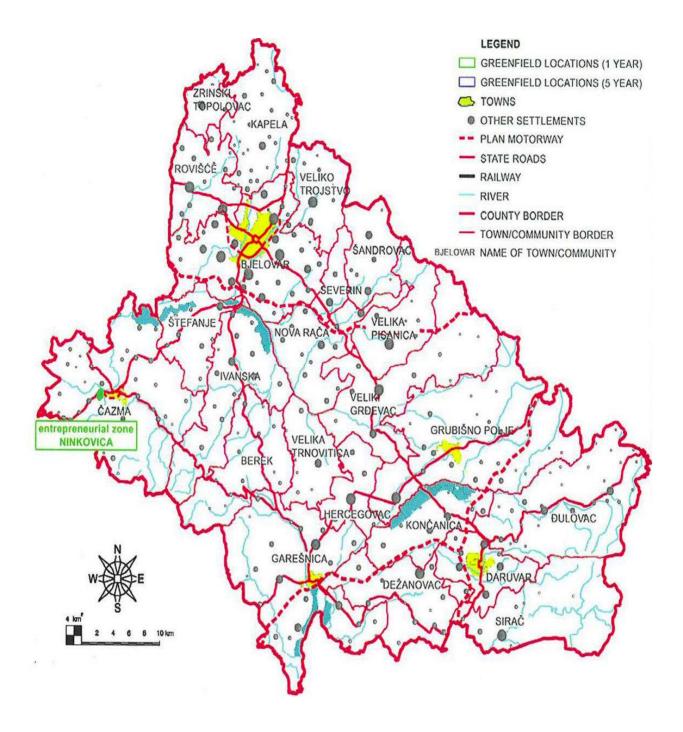

# **BUSINESS ZONES- 1 YEAR**

| NAME                                             | CITY/<br>MUNICIPALITY | TOTAL<br>ha | FREE<br>ha  |
|--------------------------------------------------|-----------------------|-------------|-------------|
| BUSINESS ZONE<br>"Štefanje"                      | Štefanje              | 26,00       | 24,80       |
| BUSINESS ZONE<br>"Ninkovica"                     | Čazma                 | 10,80       | 2,40        |
| SMALL AND MEDIUM<br>ENTREPRENEURIAL<br>"Zona II" | Grubišno Polje        | 9,00        | 4,00        |
| ZONE<br>"Novi Borik Lepirac"                     | Bjelovar              | 29,70       | 12,00       |
| TOTAL                                            |                       |             | 43,20<br>ha |