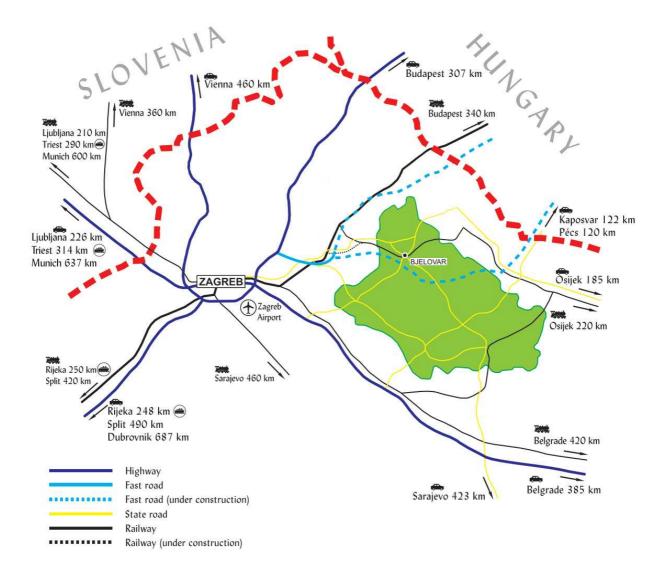

#### **Transport Network**

Favorable geographic position to: Hungary, Slovenia, Bosnia and Serbia.

## **REASONS WHY TO INVEST IN OUR COUNTY**

- ✓ Geographical position on important European corridors (highways, railroad, airports, nearness of ports Rijeka, Koper and Trieste
- ✓ Nearness to Hungarian (around 50 km) and Slovenian (around 160 km) borders
- ✓ Good business and communal infrastructure
- ✓ Qualified, skilled and educated workforce
- ✓ Availability of construction sites and industrial zones
- ✓ Investment climate and incentive measures
- ✓ Quality of life